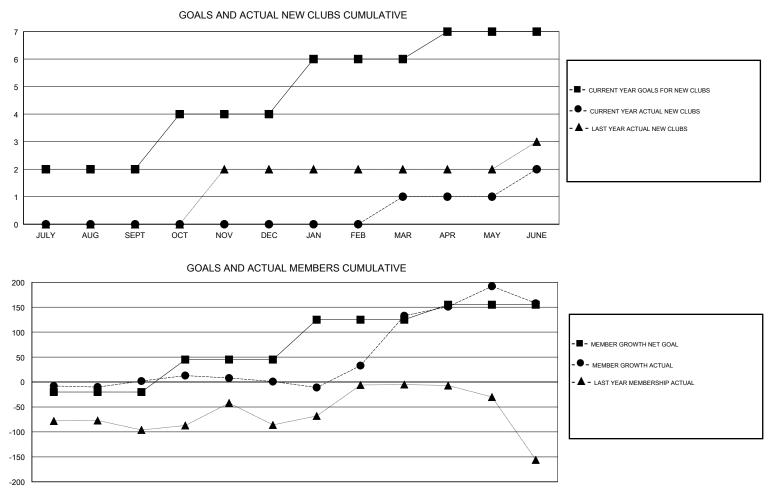

## VASUDEV VALAWALKAR GMT:

| GMT: VASUDEV VALAWALKAR |               |           | LOCATION INDIA |                       |                           |                         | GMT CA                                             |
|-------------------------|---------------|-----------|----------------|-----------------------|---------------------------|-------------------------|----------------------------------------------------|
| Clubs                   |               |           |                | Members               |                           |                         |                                                    |
| RESULTS FOR 2017-2018   |               |           |                | RESULTS FOR 2017-2018 |                           |                         |                                                    |
| QUARTER                 | NEW CLUB GOAL | NEW CLUBS | DROPPED CLUBS  | QUARTER               | MEMBER GROWTH NET<br>GOAL | MEMBER GROWTH<br>ACTUAL | DROPPED<br>MEMBERS ACTUAL<br>(including transfers) |
| JULY/AUG/SEPT           | 2             | 0         | 0              | JULY/AUG/SEPT         | -20                       | 116                     | 108                                                |
| OCT/NOV/DEC             | 2             | 0         | 0              | OCT/NOV/DEC           | 65                        | 39                      | 39                                                 |
| JAN/FEB/MAR             | 2             | 1         | 1              | JAN/FEB/MAR           | 80                        | 216                     | 71                                                 |
| APR/MAY/JUNE            | 1             | 1         | 0              | APR/MAY/JUNE          | 30                        | 260                     | 232                                                |